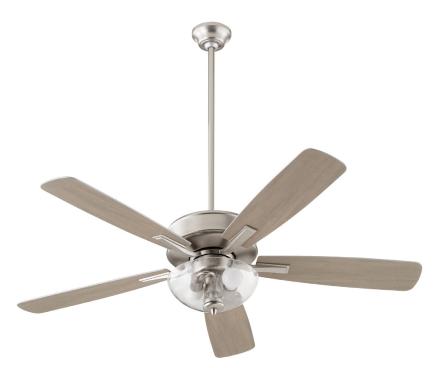

## **OVATION**

## 4525-2265

OVATION 52" Clear Seeded Bowl- Satin Nickel

| Project:      |  |
|---------------|--|
| Location:     |  |
| Fixture Type: |  |
| Catalog #:    |  |
|               |  |

| DETAILS       |                         |
|---------------|-------------------------|
| FINISH:       | Satin Nickel            |
| MATERIAL:     | Steel                   |
| BLADE FINISH: | Silver / Weathered Gray |
| LOCATION:     | Dry Listed              |
| BLADES:       | 5                       |

## PRODUCT DETAILS:

The Ovation series is an essential ceiling fan featuring slightly curved blades and modest housing. With multiple control types, it will effortlessly provide cooling comfort to your home.